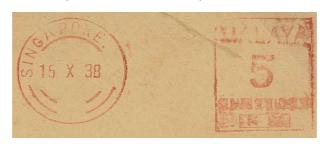

Type 2D – MALAYA (PROVISIONAL) MODIFIED FROM TYPE 2B

• The S.S. is removed

- MALAYA replace STRAITS SETTLEMENTS
- Value Figure
- STRAITS SETTLEMENTS is shifted below the value figure
- Machine number