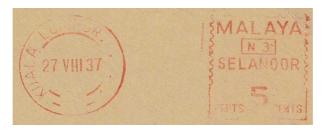

Type 2C - MALAYA (PROVISIONAL) MODIFIED FROM TYPE 2A

• The F.M.S. is removed

- MALAYA replace FMS
- Leaping Tiger Motif is removed
- Machine number shifted up
- · SELANGOR is added
- Value figure
- CENTS is shifted below the value figure