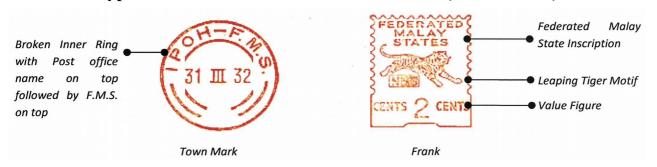

## **Type 2A – FEDERATED MALAY STATES (Fixed Values)**

**Type 2B – STRAITS SETTLEMENTS (Fixed Values)** 

- Broken Inner Ring
- with post office
- name on top
- followed by S.S.

- Straight Line Stamp Border
- Straits Settlements Inscription
- Value Figure
- CENTS
- Machine Number