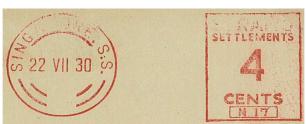

## **Type 2A – FEDERATED MALAY STATES (Fixed Values)**

**Type 2B – STRAITS SETTLEMENTS (Fixed Values)** 

- Broken Inner Ring
- with post office
- name on top
- followed by S.S.

- Straight Line Stamp Border
- Straits Settlements Inscription
- Value Figure
- CENTS
- Machine Number