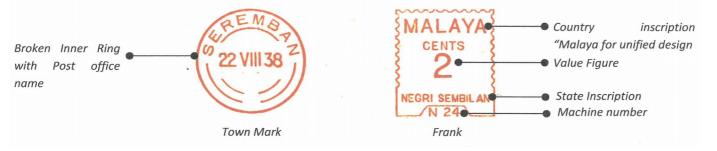

Type 2C - MALAYA (PROVISIONAL) MODIFIED FROM TYPE 2A

• The F.M.S. is removed

- MALAYA replace FMS
- Leaping Tiger Motif is removed
- Machine number shifted up
- · SELANGOR is added
- Value figure
- CENTS is shifted below the value figure